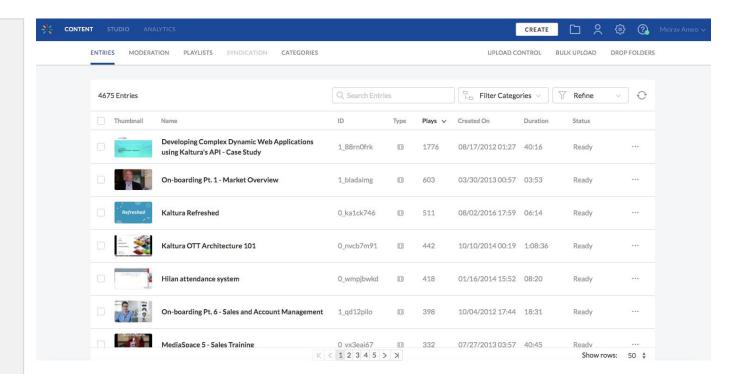

# 2018 Roadmap





# PLATFORM, KMC & PLAYER

- 100% HTML KMC
- New analytics
- Taking REACH workflows in house and extending offering
- Editing Tools enhancements







### **MEDIASPACE**

- New Search update
- Accessibility Issue a VPAT
- Entitlement enhancements
- IVQ enhancements
- Personalization
- External KMS improvements







## **LMS INTEGRATIONS**

- New Search update
- Accessibility Issue a VPAT
- IVQ enhancements
- Personalization
- LMS <-> KMS interoperability improvements
- Improved BSE







# KMS GO (MOBILE APPLICATIONS)

- Interactivity & engagement features
- Personalization
- Accessibility
- Podcast workflows







## **KALTURA CAPTURE SUITE**

- New personal capture tools supporting enterprise deployment scenarios
- Kaltura Classroom for lecture capture workflows
- Easier creation options via mobile and browser
- Rich video experiences for creators and viewers







## **VIDEO FOR SALES**

- Mobile & web creation of personali