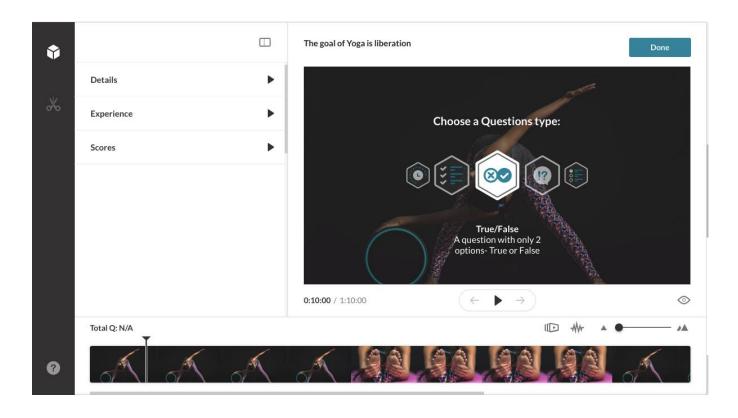

### **MEDIASPACE**

- New Search update
- Accessibility Issue a VPAT
- Entitlement enhancements
- IVQ enhancements
- Personalization
- External KMS improvements

## **LMS INTEGRATIONS**

- New Search update
- Accessibility Issue a VPAT
- IVQ enhancements
- Personalization
- LMS <-> KMS interoperability improvements
- Improved BSE